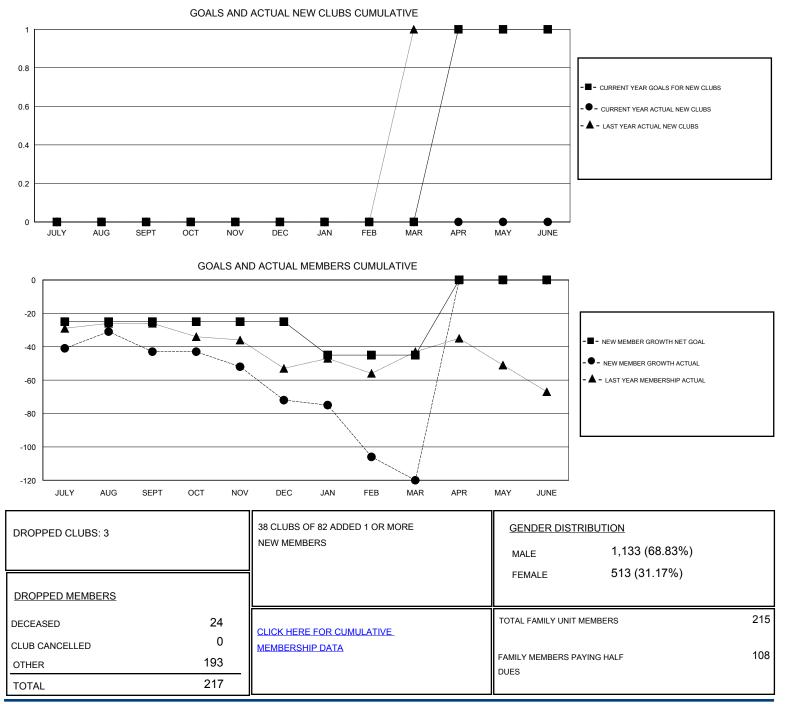

## ck Tainnahue

| GMT: Huck Taingahue        |               |           | LOCATION NEW ZEALAND |                            |                                                                |                                                              | GMT CA                                             |
|----------------------------|---------------|-----------|----------------------|----------------------------|----------------------------------------------------------------|--------------------------------------------------------------|----------------------------------------------------|
| Clubs                      |               |           |                      | Members                    |                                                                |                                                              |                                                    |
| RESULTS FOR 2016-2017      |               |           |                      | RESULTS FOR 2016-2017      |                                                                |                                                              |                                                    |
| QUARTER                    | NEW CLUB GOAL | NEW CLUBS | DROPPED CLUBS        | QUARTER                    | NEW MEMBER GROWTH<br>NET GOAL (not reinstated<br>or transfers) | NEW MEMBER<br>GROWTH ACTUAL (not<br>reinstated or transfers) | DROPPED<br>MEMBERS ACTUAL<br>(including transfers) |
| JULY/AUG/SEPT              | 0             | 0         | 2                    | JULY/AUG/SEPT              | -25<br>0                                                       | 45<br>28                                                     | 88<br>57                                           |
| OCT/NOV/DEC<br>JAN/FEB/MAR | 0             | 0         | 0                    | OCT/NOV/DEC<br>JAN/FEB/MAR | -20                                                            | 25                                                           | 73                                                 |
| APR/MAY/JUNE               | 1             | 0         | 0                    | APR/MAY/JUNE               | 45                                                             | 0                                                            | 0                                                  |